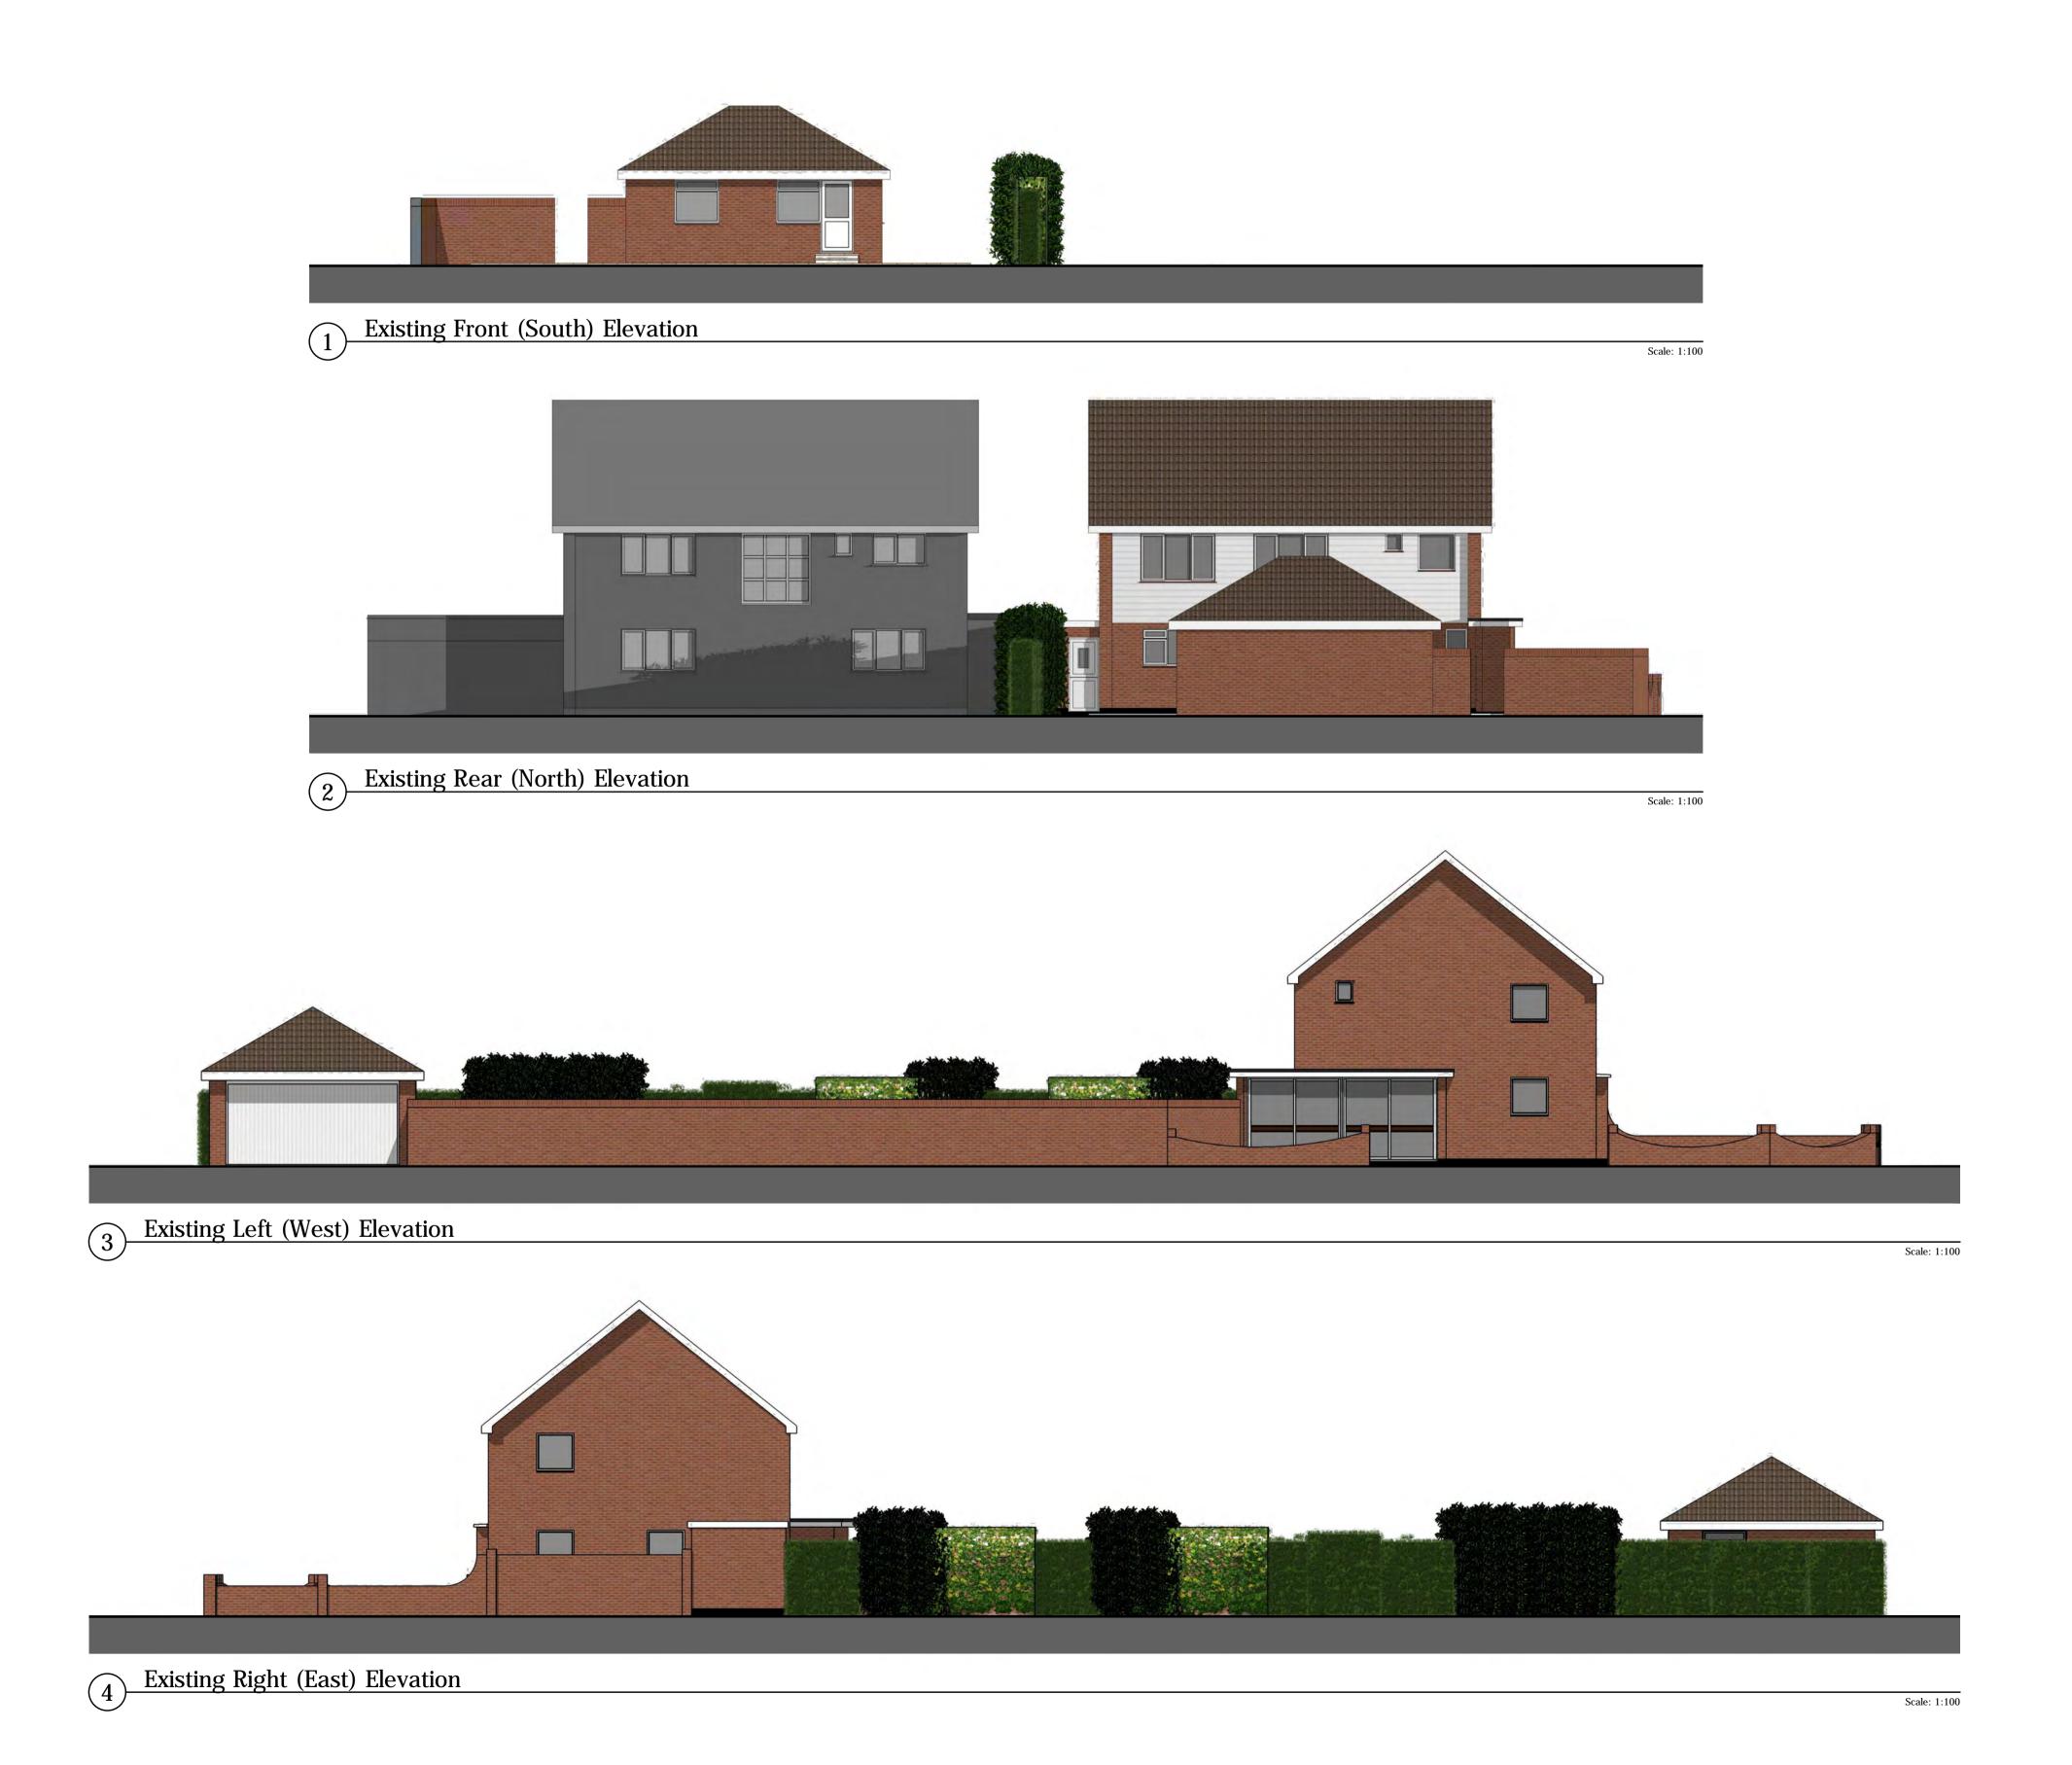

## 137 BURGES ROAD

THORPE BAY, ESSEX

Do not scale this drawing. Work to figured dimensions only. This drawing is copyright of APS Designs and should only be reproduced with their express permission. Check all dimensions on site. Any discrepancies should be reported to APS Designs prior to commencement.

PROJECT STAGE: TOWN PLANNING CLIENT:

PROJECT: 137 Burges Road

JOB NO: 2508 DRAWING NO: 03

SCALE: 1:100 @ A1

DRAWING TITLE: Existing Elevations The Design Studio
1 Cambridge Road (Rear) Nelson Street Southend-On-Sea Essex SS1 1ET